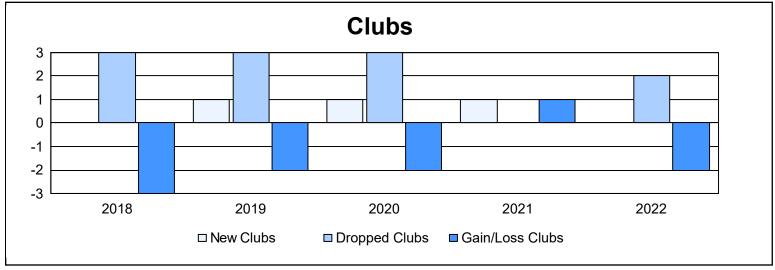

District 103CC As of June 2022 Cumulative

| Year      | New<br>Clubs | Dropped<br>Clubs | Gain/<br>Loss<br>Clubs | New<br>Members | Charter<br>Members | Reinstate<br>Members | Transfer<br>Members | Total<br>Member<br>Added | Total<br>Members<br>Dropped | Gain/<br>Loss<br>Members |
|-----------|--------------|------------------|------------------------|----------------|--------------------|----------------------|---------------------|--------------------------|-----------------------------|--------------------------|
| 2017-2018 | 0            | 3                | -3                     | 135            | 0                  | 4                    | 19                  | 158                      | 182                         | -24                      |
| 2018-2019 | 1            | 3                | -2                     | 123            | 23                 | 7                    | 38                  | 191                      | 201                         | -10                      |
| 2019-2020 | 1            | 3                | -2                     | 97             | 23                 | 6                    | 23                  | 149                      | 223                         | -74                      |
| 2020-2021 | 1            | 0                | 1                      | 62             | 78                 | 6                    | 22                  | 168                      | 170                         | -2                       |
| 2021-2022 | 0            | 2                | -2                     | 87             | 2                  | 9                    | 28                  | 126                      | 229                         | -103                     |
| Average   | 1            | 2                | -2                     | 101            | 25                 | 6                    | 26                  | 158                      | 201                         | -43                      |